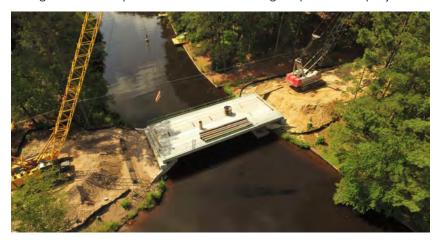

# Upgraded Bridge Delivered to Village of Whispering Pines

When the Village of Whispering Pines faced the need to replace a deteriorating bridge, they issued a competitive bid to find the right team for the job. Sanford Contractors was awarded the contract and brought trusted experience to lead the bridge replacement project.

Sanford Contractors partnered with Wetherill Engineering for this project. Together, a new and improved bridge was brought to life. The new structure was designed not only to be safer than the original but also to improve the flow of boat traffic through the canal.

This three-span bridge was finished with beautiful, decorative stone railing, adding a thoughtful touch that fits perfectly within this lakeside community. The result is a safer, more functional structure that enhances both appearance and infrastructure — and reflects the Village's trust in Sanford Contractors to deliver lasting value.