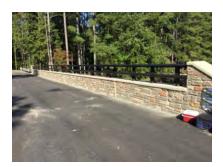

This three-span bridge was finished with beautiful, decorative stone railing, adding a thoughtful touch that fits perfectly within this lakeside community. The result is a safer, more functional structure that enhances both appearance and infrastructure — and reflects the Village's trust in Sanford Contractors to deliver lasting value.