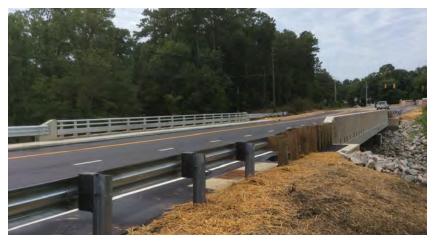

# SCI Delivers Emergency Bridge Replacement Ahead of Schedule

Sanford Contractors was enlisted by NCDOT to perform an emergency bridge replacement on Bingham Drive over Beaver Creek Tributary in Cumberland County after Hurricane Matthew completely washed away the existing culvert.

Sanford Contractors turned the completed two-span bridge over to NCDOT just a few months later, finishing the project ahead of schedule and exceeding client expectations.