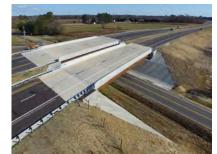

# Fourteen New Bridges Delivered for C.F. Harvey Parkway Extension

In 2018, Sanford Contractors was selected to construct fourteen new bridge structures as part of the C.F. Harvey Parkway Extension, enhancing regional connectivity between NC 58 and NC 11 in Lenoir County.

Serving as a subcontractor to Branch Civil—the project's General Contractor for NCDOT—Sanford Contractors collaborated closely to identify critical path structures. Over the course of the project, Sanford Contractors built more than 3,600 linear feet of bridge deck across seven sets of dual bridges, carefully timed to support Branch Civil's grading operations.

Despite the project's complexity and scale, Sanford Contractors completed all fourteen bridges ahead of schedule, delivering the work to Branch Civil an impressive 200 days early.