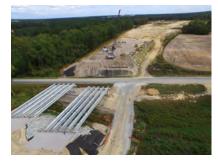

# Fourteen New Bridges Delivered for C.F. Harvey Parkway Extension

In 2018, Sanford Contractors was selected to construct fourteen new bridge structures as part of the C.F. Harvey Parkway Extension, enhancing regional connectivity between NC 58 and NC 11 in Lenoir County.

Serving as a subcontractor to Branch Civil—the project's General Contractor for NCDOT—Sanford Contractors collaborated closely to identify critical path structures. Over the course of the project, Sanford Contractors built more than 3,600 linear feet of bridge deck across seven sets of dual bridges, carefully timed to support Branch Civil's grading operations.