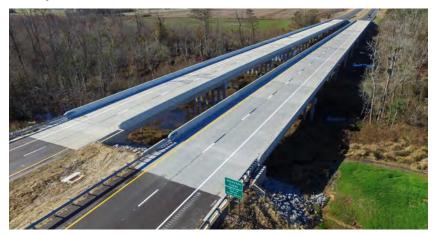

# Fourteen New Bridges Delivered for C.F. Harvey Parkway Extension

In 2018, Sanford Contractors was selected to construct fourteen new bridge structures as part of the C.F. Harvey Parkway Extension, enhancing regional connectivity between NC 58 and NC 11 in Lenoir County.

Serving as a subcontractor to Branch Civil—the project's General Contractor for NCDOT—Sanford Contractors collaborated closely to identify critical path structures. Over the course of the project, Sanford Contractors built more than 3,600 linear feet of bridge deck across seven sets of dual bridges, carefully timed to support Branch Civil's grading operations.

Despite the project's complexity and scale, Sanford Contractors completed all fourteen bridges ahead of schedule, delivering the work to Branch Civil an impressive 200 days early.